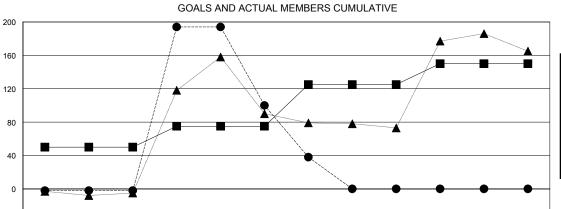

# LOCATION INDONESIA

GMT CA 7

|                       |                  | Clubs     |                  |                       |               |                    | Members                             |                    |                  |
|-----------------------|------------------|-----------|------------------|-----------------------|---------------|--------------------|-------------------------------------|--------------------|------------------|
| RESULTS FOR 2015-2016 |                  |           |                  | RESULTS FOR 2015-2016 |               |                    |                                     |                    |                  |
| QUARTER               | NEW CLUB<br>GOAL | NEW CLUBS | DROPPED<br>CLUBS | NET<br>GAIN/LOSS      | QUARTER       | NEW MEMBER<br>GOAL | CHARTER AND<br>NEW MEMBERS<br>ADDED | DROPPED<br>MEMBERS | NET<br>GAIN/LOSS |
| JULY/AUG/SEPT         | 2                | 3         | 1                | 2                     | JULY/AUG/SEPT | 50                 | 115                                 | 117                | -2               |
| OCT/NOV/DEC           | 2                | 0         | 0                | 0                     | OCT/NOV/DEC   | 25                 | 211                                 | 109                | 102              |
| JAN/FEB/MAR           | 2                | 1         | 0                | 1                     | JAN/FEB/MAR   | 50                 | 26                                  | 88                 | -62              |
| APR/MAY/JUNE          | 1                | 0         | 0                | 0                     | APR/MAY/JUNE  | 25                 | 0                                   | 0                  | 0                |

### GOALS AND ACTUAL NEW CLUBS CUMULATIVE

DEC

JAN

| -■-   | CURRENT | YEAR G | OALS FOR | NEW |
|-------|---------|--------|----------|-----|
| MEMBE | ERS     |        |          |     |

- CURRENT YEAR ACTUAL MEMBERS

- ▲ - LAST YEAR ACTUAL MEMBERS

| DROPPED CLUBS: 1 |     |
|------------------|-----|
| DROPPED MEMBERS  |     |
| DECEASED         | 3   |
| CLUB CANCELLED   | 0   |
| OTHER            | 311 |
| TOTAL            | 314 |