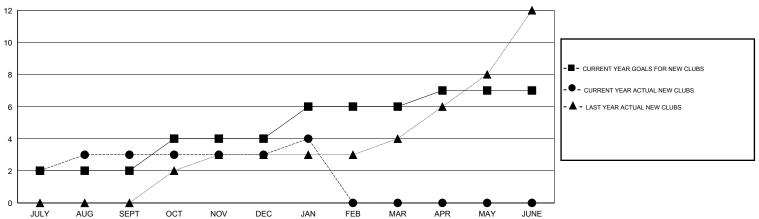

# LOCATION INDONESIA

GMT CA 7

|                       |                  | Clubs     |                  |                       |               |                    | Members                             |                    |                  |
|-----------------------|------------------|-----------|------------------|-----------------------|---------------|--------------------|-------------------------------------|--------------------|------------------|
| RESULTS FOR 2015-2016 |                  |           |                  | RESULTS FOR 2015-2016 |               |                    |                                     |                    |                  |
| QUARTER               | NEW CLUB<br>GOAL | NEW CLUBS | DROPPED<br>CLUBS | NET<br>GAIN/LOSS      | QUARTER       | NEW MEMBER<br>GOAL | CHARTER AND<br>NEW MEMBERS<br>ADDED | DROPPED<br>MEMBERS | NET<br>GAIN/LOSS |
| JULY/AUG/SEPT         | 2                | 3         | 1                | 2                     | JULY/AUG/SEPT | 50                 | 115                                 | 117                | -2               |
| OCT/NOV/DEC           | 2                | 0         | 0                | 0                     | OCT/NOV/DEC   | 25                 | 211                                 | 109                | 102              |
| JAN/FEB/MAR           | 2                | 1         | 0                | 1                     | JAN/FEB/MAR   | 50                 | 26                                  | 88                 | -62              |
| APR/MAY/JUNE          | 1                | 0         | 0                | 0                     | APR/MAY/JUNE  | 25                 | 0                                   | 0                  | 0                |

### GOALS AND ACTUAL NEW CLUBS CUMULATIVE

DEC

JAN

| -■-   | CURRENT | YEAR G | OALS FOR | NEW |
|-------|---------|--------|----------|-----|
| MEMBE | ERS     |        |          |     |

- CURRENT YEAR ACTUAL MEMBERS

- ▲ - LAST YEAR ACTUAL MEMBERS

| DROPPED CLUBS: 1 |     |
|------------------|-----|
| DROPPED MEMBERS  |     |
| DECEASED         | 3   |
| CLUB CANCELLED   | 0   |
| OTHER            | 311 |
| TOTAL            | 314 |